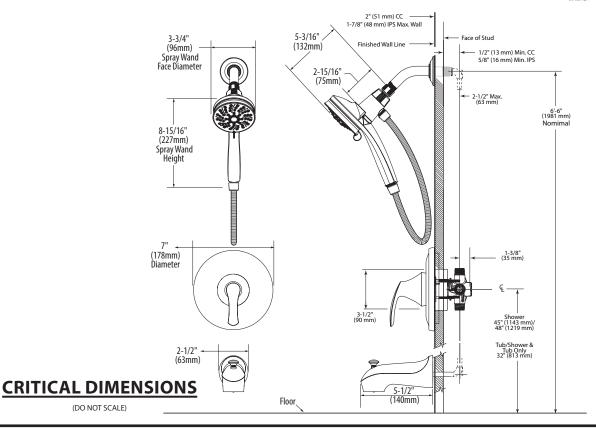

# **DESCRIPTION**

- Component construction with various finishes identified by suffix
- Handshower with Magnetix<sup>™</sup> docking
- 60" hose included
- Assembled with two check valves for backflow prevention
- · Adjustable bracket

# **OPERATION**

- Six function handshower
- Wall bracket rotates to adjust angle of handshower

# **Specifications**

Darcy™ Posi-Temp® Single Handle Tub/Shower with Magnetix™ Handheld Shower

Models: 82560 series