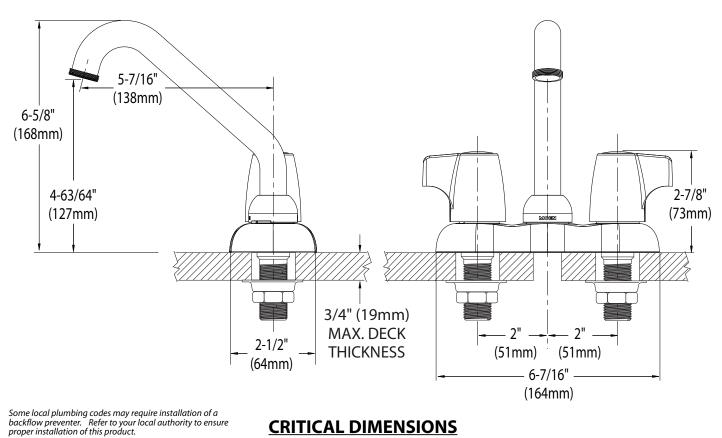

# Model: 4871

**NOTE:** Designed to be installed through 2 - 1" min. dia. holes 4" on center

(DO NOT SCALE)