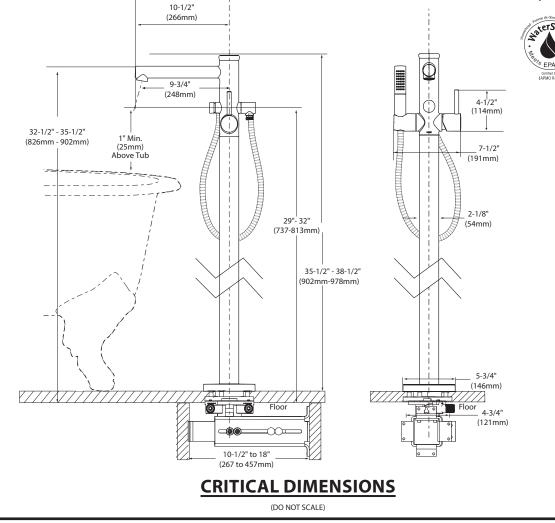

ALIGN™ Single Handle Single Riser Floor Mounted Tub Filler Faucet

## **Models:** 395 series Floor Mount Rough-In Kit: TS50100 (Joist)

TS50110 (Concrete)

6/24/2019 Seleased 00