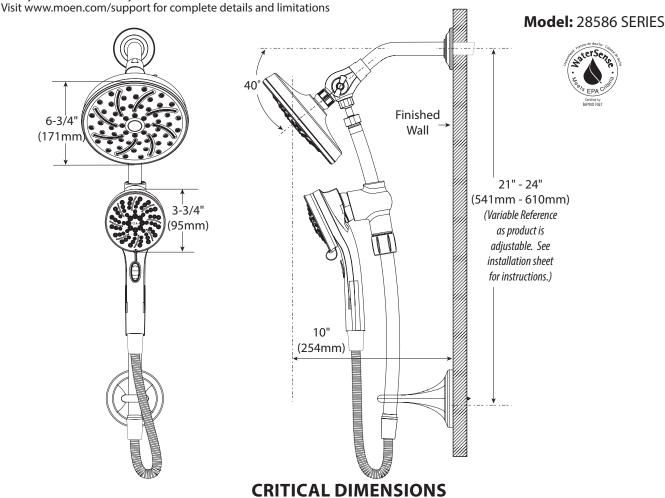

#### DESCRIPTION

- · Various finishes identified by suffix
- Magnetix<sup>™</sup> technology features an innovative magnetic docking system
- Includes rainshower, handshower, hose and magnetic docking system
- 60" double interlock spiral hose (metal), for Chrome and Spot Resist Brushed Nickel finishes
- 19" slide bar push button height selection
- 1/2" IPS connection

# **OPERATION**

- · Rainshower is single function, Handshower is six functions
- Rotate outer ring to select function
- 3-way diverter provides ability to flow each shower head separately or combined for more coverage
- Pause/trickle button allows to momentarily pause the handshower flow at a push of a button
- Handshower cradle rotates to adjust angle of handshower

#### **FLOW**

- Showerhead is limited to 2.5 gpm (9.5 L/min) MAX at 80 psi
- Handshower is limited to 2.5 gpm (9.5 L/min) MAX at 80 psi