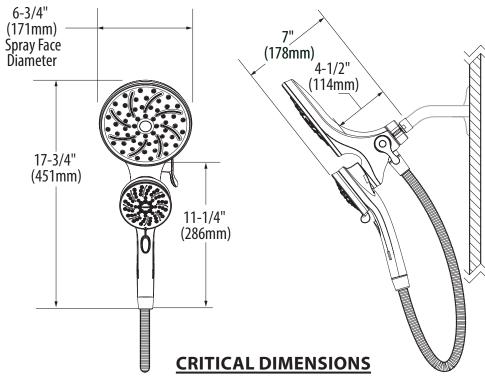

# Specifications

Attract™ 6-Function Rainshower/ **Handshower Combo with** Magnetix™ Docking Hose

Model: 26008 series

(DO NOT SCALE)

FOR MORE INFORMATION CALL: 1-800-BUY-MOEN