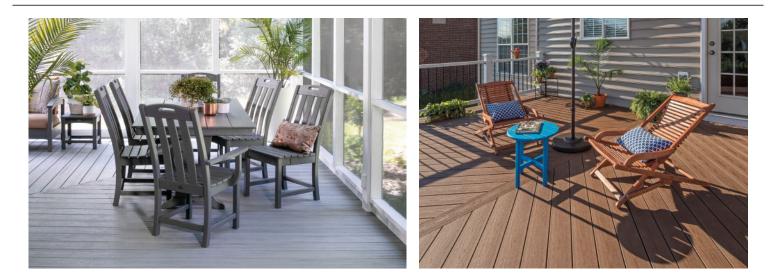

## LOW-COST, HIGH-PERFORMANCE DECKING & FASCIA

Trex Enhance<sup>®</sup> decking and Trex<sup>®</sup> Fascia are wood thermoplastic composite lumber (WTCL) boards with an integrated shell that covers the boards on the top surface and sides. The integrated shell consists of a proprietary surface formulation that produces a natural, wood-like grain pattern finish. An alternative to naturally durable hardwood lumber, Enhance Decking and Fascia are ICC-ES SAVE-certified to be a minimum of 95.4% recycled content of wood fiber and polyethylene by weight.

1" Square edge

DECKING

1" Grooved edge

FASCIA

8" or 12" Widths

|                              | DECKING BOARDS         | FASCIA BOARDS                 |                |
|------------------------------|------------------------|-------------------------------|----------------|
| FEATURES                     | 1" x 6"                | 8"                            | 12"            |
| Actual Dimensions - Standard | .94" x 5.5"            | .56" x 7.25"                  | .56" x 11.375" |
| Actual Dimensions - Metric   | 24 mm x 140 mm         | 14 mm x 184 mm                | 14 mm x 288 mm |
| Available Lengths - Standard | 12', 16', 20'          | 12', 16', 20' 12'             |                |
| Available Lengths - Metric   | 365 cm, 487 cm, 609 cm | 365 cm, 487 cm, 609 cm 365 cm |                |
| Grooved Edge                 | x                      | X                             |                |
| Square Edge                  | X                      | X                             | Х              |
| Weight per Lineal Foot       | 1.9 lbs                | 2.0 lbs                       | 3.3 lbs        |