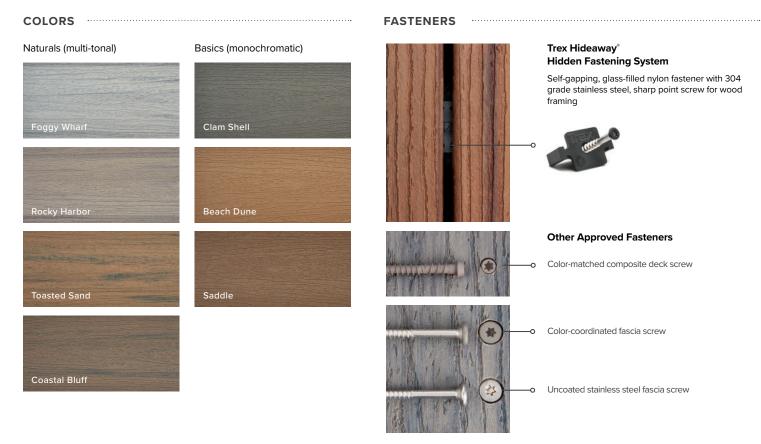

\*Fastener used in testing: #8 x 2.5" HEADCOTE Stainless Steel Screw

For a full list of approved fasteners, download our Installation Guide at trex.com/literature