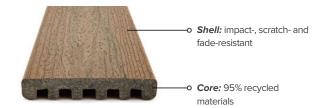

## LOW-COST, HIGH-PERFORMANCE DECKING & FASCIA

Trex Enhance<sup>®</sup> decking and Trex<sup>®</sup> Fascia are wood thermoplastic composite lumber (WTCL) boards with an integrated shell that covers the boards on the top surface and sides. The integrated shell consists of a proprietary surface formulation that produces a natural, wood-like grain pattern finish. An alternative to naturally durable hardwood lumber, Enhance Decking and Fascia are ICC-ES SAVE-certified to be a minimum of 95.4% recycled content of wood fiber and polyethylene by weight.