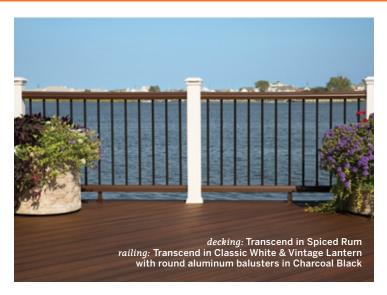

ON THE COVER

decking: Transcend in Island Mist

railing: Transcend in Classic White and Island Mist

cocktail rail with square aluminum balusters in

Charcoal Black

Trex offers the broadest assortment of railing products in the market today, engineered to endure decades of weather without vibrating, squeaking or rattling. With great options in Trex Transcend® railing, we make it easy to pair the elegance, durability and unparalleled low maintenance of your Trex deck with a full line of matching railings.