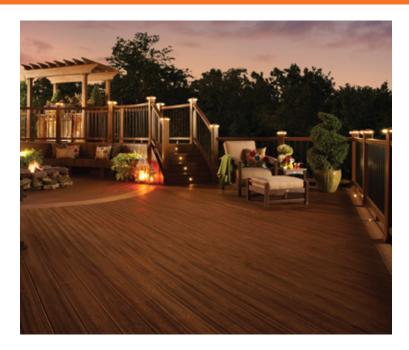

### **Trex** \*Outdoor Lighting \*

- » Easy to install and integrate into your decking and railing
- » Energy-efficient Cree® LEDs give off long-lasting illumination\*
- » Sleek fixtures create custom lighting effects and designs in a range of profiles
- » Trex LightHub® connection system makes set-up a snap for DIYers

\*Cree® is a registered trademark of Cree, Inc.

The unique Trex RainEscape® under-deck drainage system keeps rain, spills and snow melt from dripping through the deck boards above, creating a dry patio room below. A trough system whisks water out through its own gutters—no leaks, no sitting puddles, no worries.