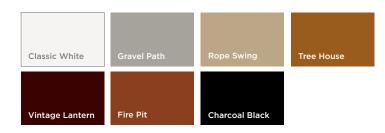

ON THE COVER

decking: Transcend in Island Mist

railing: Transcend in Classic White and Island Mist

cocktail rail with square aluminum balusters in

Charcoal Black

Trex offers the broadest assortment of railing products in the market today, engineered to endure decades of weather without vibrating, squeaking or rattling. With great options in Trex Transcend® railing, we make it easy to pair the elegance, durability and unparalleled low maintenance of your Trex deck with a full line of matching railings.