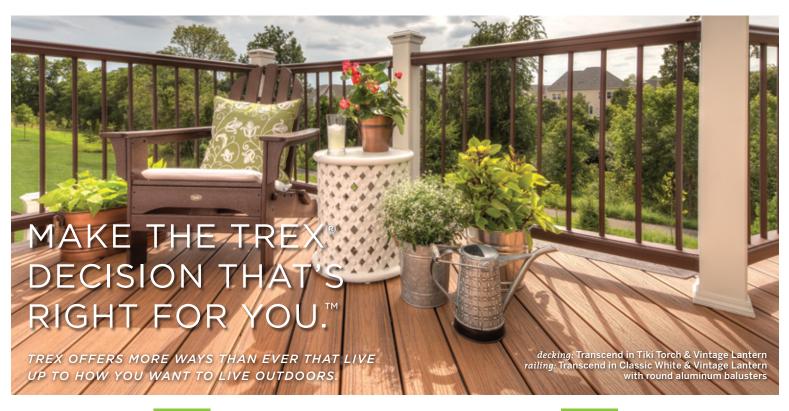

ON THE COVER

decking: Transcend in Island Mist

railing: Transcend in Classic White and Island Mist

cocktail rail with square aluminum balusters in

Charcoal Black

Trex offers the broadest assortment of railing products in the market today, engineered to endure decades of weather without vibrating, squeaking or rattling. With great options in Trex Transcend® railing, we make it easy to pair the elegance, durability and unparalleled low maintenance of your Trex deck with a full line of matching railings.

### **BUILT FOR LIVING**

Your weekends should be spent relaxing on your deck, not repairing it. Low-maintenance Trex® composite decking is wrapped in a high-performance shell that resists fading, staining and scratching. Meaning, it's engineered to outlast, outperform and outdeck all others.

### WHY TREX

- » Easy to maintain
- » Soft, splinterless comfort that won't rot or warp
- » Rich, deep color palettes
- » Made of 95% recycled materials
- » Backed by 25-Year Limited Residential and Fade & Stain warranties