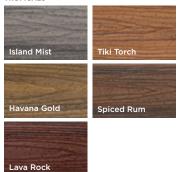

#### TROPICALS

Tropical colors are also offered in a 2x6 board profile, ideal for use on docks.

#### EARTH TONES

\*See Care & Cleaning Guide at trex.com