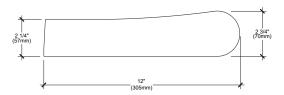

See 244 for more technical information.

| Specifications per pallet  |          | Imperial      |       | M  | Metric       |              |  |
|----------------------------|----------|---------------|-------|----|--------------|--------------|--|
| Cubing                     | 2        | 28 units      |       | 2  | 8 units      |              |  |
| Linear coverage per pallet | 3        | 37.33 lin. ft |       | 1  | 11.38 lin. m |              |  |
| Approx. Weight             | 1        | 1 069 lbs     |       |    | 485 kg       |              |  |
| Number of rows             | 1        |               |       |    |              |              |  |
| Linear coverage per row    | 3        | 37.33 lin. ft |       | 1  | 11.38 lin. m |              |  |
| H1 A                       | Unit dim | nensions      | in    | mr | n            | Units/pallet |  |
| H2 L D H1 A                | -        | Height 1      | 2 1/4 | 57 | 7            | 28 units     |  |
|                            |          | Height 2      | 2 3/4 | 70 | )            |              |  |
|                            | 20       | Depth         | 12    | 30 | 5            |              |  |
|                            |          | Length        | 16    | 40 | 6            |              |  |