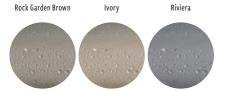

## **NOTES**

Palletized upright.

Techo-Bloc always recommends gluing the caps with concrete adhesive to ensure stability and safety.

\*For an authentic look, each color option is composed of a variety of darker & lighter tones. Natural ingredients such as granite are present within the recipe to allow for a range in tones, veining and textures from one stone to another.