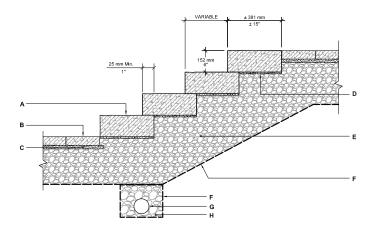

## **RÖCKA**

- A. RÖCKA STEP UNIT
- B. TECHO-BLOC CONCRETE PAVER
- C. SETTING BED 1" (25 mm) THICK
- **D.** SETTING BED ½" (12 mm) MAX. TO COMPACT (AS REQUIRED FOR ALIGNMENT)
- E. COMPACTED GRANULAR BASE 0-¾" (0-20 mm) THICKNESS ACCORDING TO PROJECT SPECIFIC CONDITIONS
- F. GEOTEXTILE
- **G.** PERFORATED DRAIN 4" (100 mm) DIA. CONNECTED TO SERVICES
- **H.** CLEAN STONE 3/4" (20 mm)