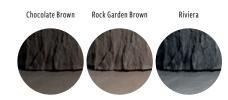

## **NOTES**

\*For an authentic look, each color option is composed of a variety of darker & lighter tones. Natural ingredients such as granite are present within the recipe to allow for a range in tones, veining and textures from one stone to another.