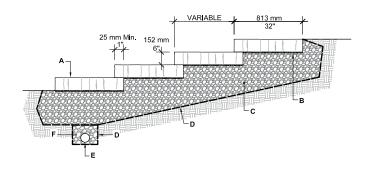

| Unit din                                                                                                                                                                                                                                                                                                                                                                                                                                                                                                                                                                                                                                                                                                                                                                                                                                                                                                                                                                                                                                                                                                                                                                                                                                                                                                                                                                                                                                                                                                                                                                                                                                                                                                                                                                                                                                                                                                                                                                                                                                                                                                                      | nensions | in | mm   | Units/pallet |
|-------------------------------------------------------------------------------------------------------------------------------------------------------------------------------------------------------------------------------------------------------------------------------------------------------------------------------------------------------------------------------------------------------------------------------------------------------------------------------------------------------------------------------------------------------------------------------------------------------------------------------------------------------------------------------------------------------------------------------------------------------------------------------------------------------------------------------------------------------------------------------------------------------------------------------------------------------------------------------------------------------------------------------------------------------------------------------------------------------------------------------------------------------------------------------------------------------------------------------------------------------------------------------------------------------------------------------------------------------------------------------------------------------------------------------------------------------------------------------------------------------------------------------------------------------------------------------------------------------------------------------------------------------------------------------------------------------------------------------------------------------------------------------------------------------------------------------------------------------------------------------------------------------------------------------------------------------------------------------------------------------------------------------------------------------------------------------------------------------------------------------|----------|----|------|--------------|
|                                                                                                                                                                                                                                                                                                                                                                                                                                                                                                                                                                                                                                                                                                                                                                                                                                                                                                                                                                                                                                                                                                                                                                                                                                                                                                                                                                                                                                                                                                                                                                                                                                                                                                                                                                                                                                                                                                                                                                                                                                                                                                                               | Height   | 6  | 152  | 1 unit       |
|                                                                                                                                                                                                                                                                                                                                                                                                                                                                                                                                                                                                                                                                                                                                                                                                                                                                                                                                                                                                                                                                                                                                                                                                                                                                                                                                                                                                                                                                                                                                                                                                                                                                                                                                                                                                                                                                                                                                                                                                                                                                                                                               | Depth    | 32 | 813  |              |
| Value of the last | Length   | 48 | 1219 |              |

- MAYA STEP UNIT
- SETTING BED  $\frac{1}{2}$ " (12 MM) MAX. TO COMPACT B. (AS REQUIRED FOR ALIGNMENT)
- COMPACTED GRANULAR BASE 0-3/4" (0-20 MM) THICKNESS ACCORDING TO PROJECT SPECIFIC CONDITIONS
- GEOTEXTILE D.
- PERFORATED DRAIN 4" (100 MM) DIA. CONNECTED TO SERVICES
- CLEAN STONE 3/4" (20 MM) F.