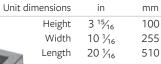

## WINTER CONDITIONS

De-icing salts should never be used on grass as salt will damage it. The snowblower blade should be set to

| Specifications per pall | et     | Imperial              | Metric              |
|-------------------------|--------|-----------------------|---------------------|
| Cubing                  |        | 78.39 ft <sup>2</sup> | 7.28 m <sup>2</sup> |
| Approx. Weight          |        | 2 245 lbs             | 1 018 kg            |
| Number of rows          |        | 7                     |                     |
| Coverage per row        |        | 11.20 ft <sup>2</sup> | 1.04 m <sup>2</sup> |
| Linear coverage per row | Depth  | 13.39 lin. ft         | 4.08 lin. m         |
|                         | Length | 6.69 lin. ft          | 2.04 lin. m         |







Units/pallet

56 units



| being torn off during sn |                     |   |
|--------------------------|---------------------|---|
| 01   Linear pattern      | 02   Linear pattern | 0 |



 $Patterns\ are\ for\ design\ inspiration\ only.\ The\ installer\ is\ responsible\ to\ calculate\ \&\ purchase\ the\ correct\ amount\ of\ material.$