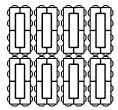

## **AQUASTORM**

**DESCRIPTION:** Paver **TEXTURE:** Smooth

**JOINT WIDTH:** 1 5/8" ( 41 mm) % OF SURFACE OPENING: 38 % INFILTRATOIN RATE: 2 395 in./hr

(60 842 mm/hr)

Units/pallet

56 units

| being torn off during sn |                     |   |
|--------------------------|---------------------|---|
| 01   Linear pattern      | 02   Linear pattern | 0 |

 $Patterns\ are\ for\ design\ inspiration\ only.\ The\ installer\ is\ responsible\ to\ calculate\ \&\ purchase\ the\ correct\ amount\ of\ material.$ 