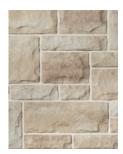

# Artiste 2

Artiste 2 stone is the next generation of our popular Artiste Stone Masonry: enhanced aesthetics like straight top and bottom edges and beautifully blended new earth tone colours help deliver cleaner lines and a more natural-looking hand-crafted stone appearance. Easier to install with even less waste than the original Artiste. Artiste 2 allows for a variety of configurations by mixing sizes, lengths and combining with other Brampton Brick clay and concrete products.



Artiste 2 Rialto Collection

#### **COLOURS**



CHAMPAGNE Sizes: Combo, Large Combo



DOVER Sizes: Combo, Large Combo



HARBOUR MIST Sizes: Combo, Large Combo



MARBLE GRAY Sizes: Combo, Large



**PICASSO** Sizes: Combo, Large



All colours in the sizes shown are Stock Item Products.

SHORELINE Sizes: Combo, Large

#### **ARTISTE 2 COMBO BUNDLE**



Length 90 mm (3 1/2") Height 79 mm (3 1/8") Depth 90 mm (3 1/2")



Length 90 mm (3 1/2") Height 168 mm (6 5/8")



Length 157 mm (6 1/4") Height 79 mm (3 1/8") Depth 90 mm (3 1/2")



Length 257 mm (10 1/8") Height 79 mm (3 1/8") Depth 90 mm (3 1/2")



Length 357 mm (14") Height 79 mm (3 1/8") Depth 90 mm (3 1/2")



Length 457 mm (18") Height 79 mm (3 1/8") Depth 90 mm (3 1/2")



Depth 90 mm (3 1/2")



Length 157 mm (6 1/4") Height 168 mm (6 5/8") Depth 90 mm (3 1/2")



Length 257 mm (10 1/8") Height 168 mm (6 5/8") Depth 90 mm (3 1/2")



Length 357 mm (14") Height 168 mm (6 5/8") Depth 90 mm (3 1/2")



Length 457 mm (18") Height 168 mm (6 5/8") Depth 90 mm (