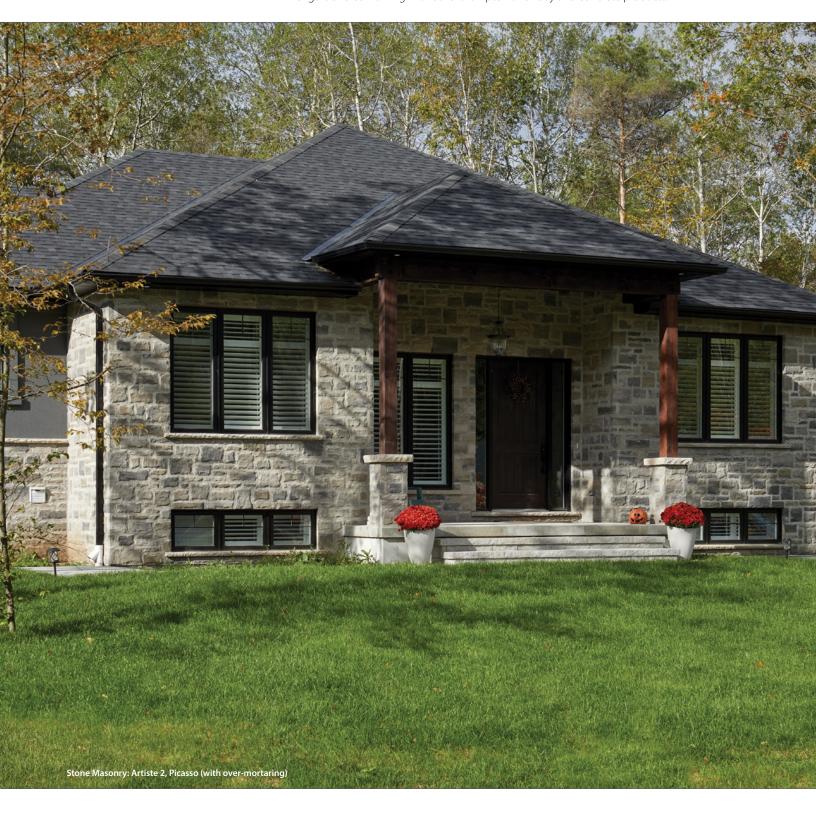

# Artiste 2

Artiste 2 stone is the next generation of our popular Artiste Stone Masonry: enhanced aesthetics like straight top and bottom edges and beautifully blended new earth tone colours help deliver cleaner lines and a more natural-looking hand-crafted stone appearance. Easier to install with even less waste than the original Artiste. Artiste 2 allows for a variety of configurations by mixing sizes, lengths and combining with other Brampton Brick clay and concrete products.

#### **COLOURS**

CHAMPAGNE Sizes: Combo, Large Combo

DOVER Sizes: Combo, Large Combo

HARBOUR MIST Sizes: Combo, Large Combo

MARBLE GRAY Sizes: Combo, Large

**PICASSO** Sizes: Combo, Large

All colours in the sizes shown are Stock Item Products.