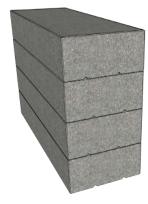

#### **NOTES**

Large format segmental retaining wall with a double-sided smooth finish.
Units can be reversed to set-back the wall system. Engineering details and services available for the Ikon wall system.