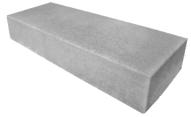

## UNITS

**BLOCK** 39.4w x 6.7h x 14d in 1000w x 170h x 355d mm Units/bundle: 9

**METRIC** 

**COPING**39.4w x 6.7h x 14d in
1000w x 170h x 355d mm
Units/bundle: 9