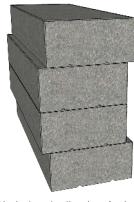

## UNITS

**BLOCK** 39.4w x 6.7h x 14d in 1000w x 170h x 355d mm Units/bundle: 9

**METRIC** 

**COPING**39.4w x 6.7h x 14d in
1000w x 170h x 355d mm
Units/bundle: 9

#### **NOTES**

Large format segmental retaining wall with a double-sided smooth finish.
Units can be reversed to set-back the wall system. Engineering details and services available for the Ikon wall system.