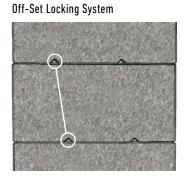

#### **DESIGN OPTIONS**

Alternate the direction of units each row. Off-set locking feature align to create vertical finish.

30mm OFF-SET

Install units in the same direction. Off-set locking feature creates a 30mm set back.