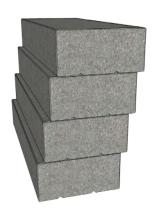

#### 30MM CUSTOMIZED OFF-SET

Manipulate the direction of units at desired rows. Off-set locking feature allows for customized design and finish.