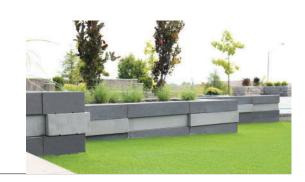

# **IKON**

CLASSIC SERIES WALL / SMOOTH FINISH / LARGE SRW

#### **NOTES**

Large format segmental retaining wall with a double-sided smooth finish.
Units can be reversed to set-back the wall system. Engineering details and services available for the Ikon wall system.