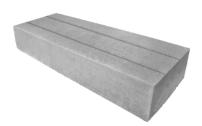

## UNITS

**BLOCK** 39.4w x 6.7h x 14d in 1000w x 170h x 355d mm Units/bundle: 9

**METRIC** 

**COPING**39.4w x 6.7h x 14d in
1000w x 170h x 355d mm
Units/bundle: 9